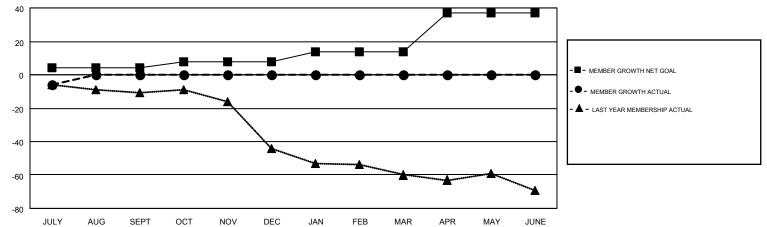

## GMT MONTHLY MEMBERSHIP PROGRESS REPORT

Results as of: 7/31/2018

**LOCATION: UTAH** 

Multiple District 28

WILLIAM PHILLIPI GMT CA 1

| Clubs                 |               |           |               | Members               |                           |                         |                                                    |  |
|-----------------------|---------------|-----------|---------------|-----------------------|---------------------------|-------------------------|----------------------------------------------------|--|
| RESULTS FOR 2018-2019 |               |           |               | RESULTS FOR 2018-2019 |                           |                         |                                                    |  |
| QUARTER               | NEW CLUB GOAL | NEW CLUBS | DROPPED CLUBS | QUARTER               | MEMBER GROWTH NET<br>GOAL | MEMBER GROWTH<br>ACTUAL | DROPPED<br>MEMBERS ACTUAL<br>(including transfers) |  |
| JULY/AUG/SEPT         | 0             | 0         | 0             | JULY/AUG/SEPT         | 4                         | 3                       | 8                                                  |  |
| OCT/NOV/DEC           | 0             | 0         | 0             | OCT/NOV/DEC           | 4                         | 0                       | 0                                                  |  |
| JAN/FEB/MAR           | 0             | 0         | 0             | JAN/FEB/MAR           | 6                         | 0                       | 0                                                  |  |
| APR/MAY/JUNE          | 1             | 0         | 0             | APR/MAY/JUNE          | 23                        | 0                       | 0                                                  |  |